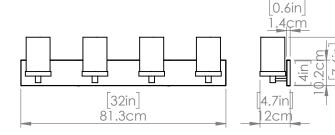

#### DIMENSIONS

Length / Ø: N/A" Width: 32" Height: 7.25" Depth: 4.75" Minimum Height: N/A" Maximum Height: N/A"