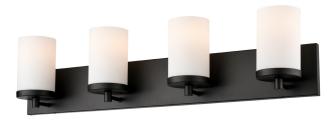

# DIEPPE

VANITY

#### **FINISH OPTIONS**

EBONY WITH HALF OPAL GLASS SATIN NICKEL WITH HALF OPAL GLASS

#### LAMPING

Number of Sockets: 4 Wattage of Individual Socket: 40W Socket Type: Medium Base Socket Orientation: Up Lamp Confinement: Mostly Open Voltage: 120V Dimmable: Yes Bulbs Not Included