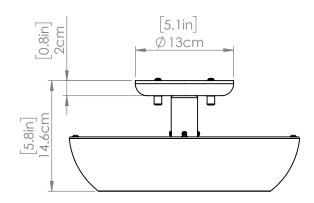

#### **DIMENSIONS**

Length / Ø: 12" Width: N/A" Height: 5.75" Depth: N/A"

Minimum Height: 5.75" Maximum Height: N/A"