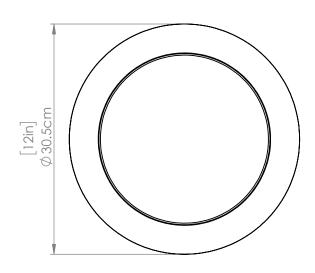

#### **DIMENSIONS**

Length / Ø: 12" Width: N/A" Height: 5.75" Depth: N/A"

Minimum Height: 5.75" Maximum Height: N/A"