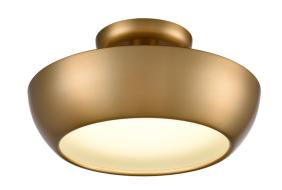

### FINISH OPTIONS

Brass with Vodka Ice Glass (BR-VICE) Ebony with Vodka Ice Glass (EB-VICE)