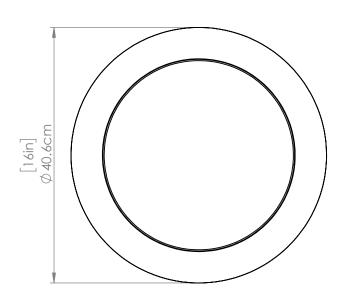

#### **DIMENSIONS**

Length / Ø: 16" Width: N/A" Height: 6" Depth: N/A"

Minimum Height: N/A" Maximum Height: N/A"