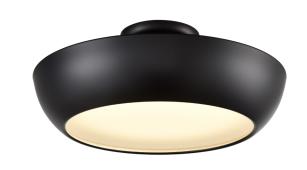

# **ANTARES CCT**

## **SEMI-FLUSH MOUNT**

# SKU DVP0612

### **FINISH OPTIONS**

Brass with Vodka Ice Glass (BR-VICE) Ebony with Vodka Ice Glass (EB-VICE)