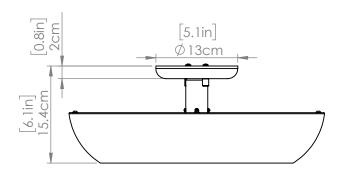

#### **DIMENSIONS**

Length / Ø: 16" Width: N/A" Height: 6" Depth: N/A"

Minimum Height: N/A" Maximum Height: N/A"