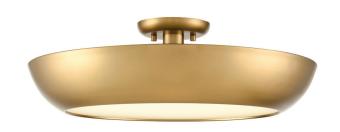

#### **FINISH OPTIONS**

Ebony with Vodka Ice Glass Brass with Vodka Ice Glass

#### **DIMENSIONS**

Length / Ø: 20" Width: N/A" Height: 6" Depth: N/A"

Minimum Height: 6" Maximum Height: N/A"