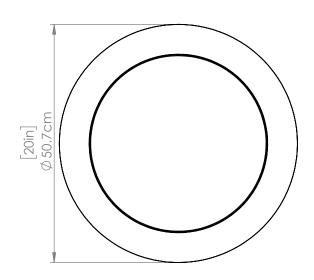

#### **DIMENSIONS**

Length / Ø: 20" Width: N/A" Height: 6" Depth: N/A"

Minimum Height: 6" Maximum Height: N/A"