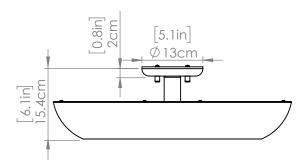

#### **DIMENSIONS**

Length / Ø: 20" Width: N/A" Height: 6" Depth: N/A"

Minimum Height: 6" Maximum Height: N/A"

# PIPE / CHAIN / CORD INFORMATION

Pipe/Chain Kit Included: No Pipe Information: N/A Chain Information: N/A Wire/Cord Information: 8 in Max Sloped Ceiling Angle: N/A