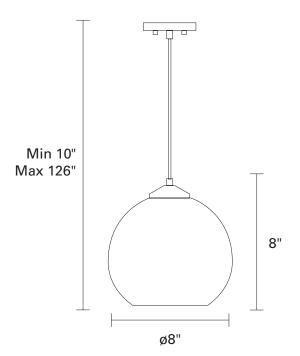

## FIXTURE SPECIFICATIONS

Length / Ø: 8" Width: N/A Depth: N/A Height: 8"

Minimum Height: 9.5" Maximum Height: 49.5" Damp Location Certified: No Wet Location Certified: No