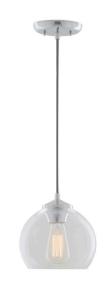

## CATEGORY: SINGLE PENDANT

Modern single pendant in chrome with glass shade. Single light single pendant provides down lighting. Bulbs not included. No chain included. No pipe included. Uses Standard bulbs. Not ADA approved. Not rated for damp or wet locations. Manufacturer guarantees 5 year warranty from date of purchase.

## FIXTURE SPECIFICATIONS

Length / Ø: 8" Width: N/A Depth: N/A Height: 8"

Minimum Height: 9.5" Maximum Height: 49.5" Damp Location Certified: No Wet Location Certified: No