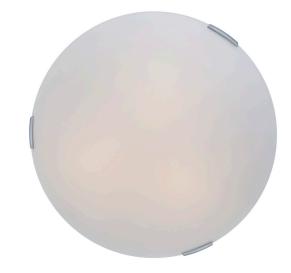

# CATEGORY: FLUSH MOUNT

Transitional flush mount in chrome with glass shade. Three light flush mount provides down lighting. Bulbs not included. No chain included. No pipe included. Uses Standard bulbs. ADA Approved. Not rated for damp or wet locations. Manufacturer guarantees 5 year warranty from date of purchase.