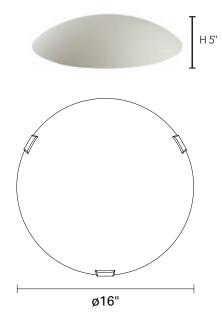

### FIXTURE SPECIFICATIONS

Length / Ø: 16" Width: N/A Depth: N/A Height: 5" Minimum Height: N/A Maximum Height: N/A Damp Location Certified: No Wet Location Certified: No