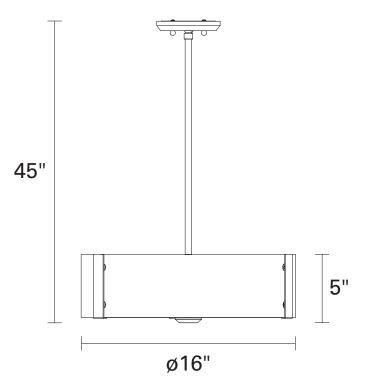

### DIMENSIONS

Length / Ø: 16" Width: N/A" Height: 5" Depth: N/A" Minimum Height: 6.5" Maximum Height: 46.5"