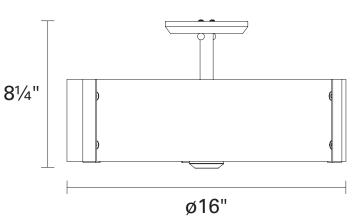

### **DIMENSIONS**

Length / Ø: 16" Width: N/A" Height: 8.75" Depth: N/A"

Minimum Height: N/A"
Maximum Height: N/A"

Number of Sockets: 3

Wattage of Individual Socket: 100W Socket Type: Medium Base (E26) Socket Orientation: Sideways Lamp Confinement: Semi Enclosed