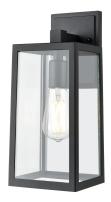

# MURDOCH

#### **FINISH OPTIONS**

Black with Clear Bevelled Glass

#### DIMENSIONS

Length / Ø: N/A" Width: 5" Height: 13.75" Depth: 5.75" Minimum Height: N/A" Maximum Height: N/A"