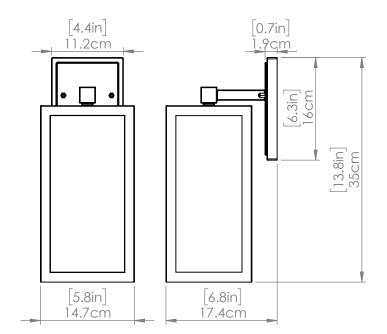

#### DIMENSIONS

Length / Ø: N/A" Width: 5" Height: 13.75" Depth: 5.75" Minimum Height: N/A" Maximum Height: N/A"