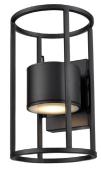

# STARLINE

# SKU | DVP22181

#### FINISH OPTIONS

Black

#### LAMPING

Number of Sockets: 1 Wattage of Individual Socket: 25W Socket Type: GU10 (GU10) Socket Orientation: Down Lamp Confinement: Fully Enclosed Voltage: 120V Dimmable: Yes Bulbs Not Included

[7.4in]