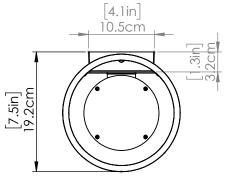

#### DIMENSIONS

Length / Ø: N/A Width: 7.5 in Height: 12.5 in Depth: 7.5 in Minimum Height: 12.5 in Maximum Height: N/A

Ø18.8cm