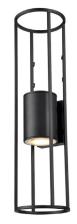

# **FINISH OPTIONS**

Black

## **DIMENSIONS**

Length / Ø: N/A Width: 7.5 in Height: 28 in Depth: 7.5 in

Minimum Height: 28 in Maximum Height: N/A

# **LAMPING**

Number of Sockets: 2

Wattage of Individual Socket:  $25 \mathrm{W}$ 

Socket Type: GU10 (GU10)
Socket Orientation: Up & Down
Lamp Confinement: Fully Enclosed

Voltage: 120V Dimmable: Yes Bulbs Not Included