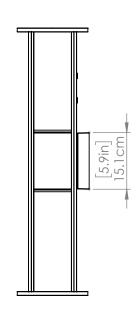

## **DIMENSIONS**

Length / Ø: N/A Width: 7.5 in Height: 28 in Depth: 7.5 in

Minimum Height: 28 in Maximum Height: N/A

# [7.4in]

Ø18.8cm

4.1in