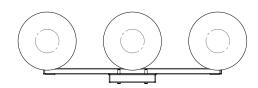

## CATEGORY: THREE LIGHT VANITY

Mid-Century three light vanity in chrome with glass shade. Three light three light vanity provides multidirectional lighting. Bulbs not included. No chain included. No pipe included. Uses G9 bulbs. ADA Approved. Rated for damp locations. Manufacturer guarantees 5 year warranty from date of purchase.

### FIXTURE SPECIFICATIONS

**Length / Ø:** 23.25" **Width:** N/A

Depth: 6" Height: 10.25"

Minimum Height: N/A
Maximum Height: N/A
Damp Location Certified: Yes
Wet Location Certified: No