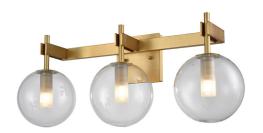

# COURCELLETE

SKU: DVP27043

## CATEGORY: THREE LIGHT VANITY

Mid-Century three light vanity in chrome with glass shade. Three light three light vanity provides multidirectional lighting. Bulbs not included. No chain included. No pipe included. Uses G9 bulbs. ADA Approved. Rated for damp locations. Manufacturer guarantees 5 year warranty from date of purchase.