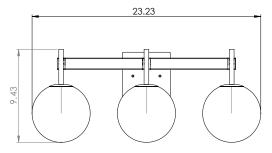

### FIXTURE SPECIFICATIONS

**Length / Ø:** 23.25" **Width:** N/A

Depth: 6" Height: 10.25"

Minimum Height: N/A
Maximum Height: N/A
Damp Location Certified: Yes
Wet Location Certified: No