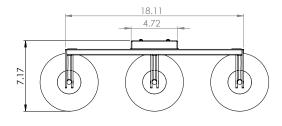

### FIXTURE SPECIFICATIONS

**Length / Ø:** 23.25" **Width:** N/A

Depth: 6" Height: 10.25"

Minimum Height: N/A
Maximum Height: N/A
Damp Location Certified: Yes
Wet Location Certified: No