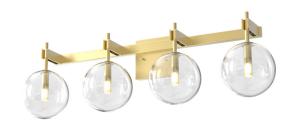

# COURCELLETE

SKU: DVP27044

# CATEGORY: FOUR LIGHT VANITY

Mid-Century four light vanity in chrome with glass shade. Four light four light vanity provides multidirectional lighting. Bulbs not included. No chain included. No pipe included. Uses G9 bulbs. ADA Approved. Rated for damp locations. Manufacturer guarantees 5 year warranty from date of purchase.