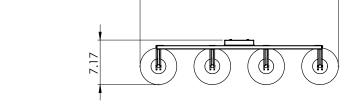

# FIXTURE SPECIFICATIONS

Length / Ø: 26"
Width: N/A
Depth: 6"
Height: 10.25"
Minimum Height: N/A
Maximum Height: N/A
Damp Location Certified: Yes
Wet Location Certified: No