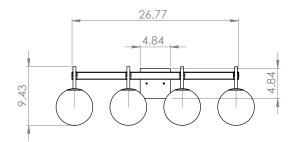

# FIXTURE SPECIFICATIONS

Length / Ø: 26"
Width: N/A
Depth: 6"
Height: 10.25"
Minimum Height: N/A
Maximum Height: N/A
Damp Location Certified: Yes
Wet Location Certified: No