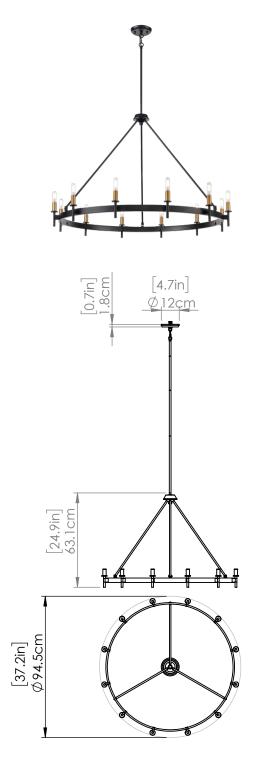

#### DIMENSIONS

Length / Ø: 37.25" Width: N/A" Height: 24.75" Depth: N/A" Minimum Height: 26.25" Maximum Height: 66.25"

# LAMPING

Number of Sockets: 12 Wattage of Individual Socket: 40W Socket Type: Candelabra Socket Orientation: Up Lamp Confinement: Voltage: 120V Dimmable: Yes Bulbs Not Included

# PIPE / CHAIN / CORD INFORMATION

**Pipe/Chain Kit Included:** Pipe Kit Available **Pipe Information:** 40 (15 + 12 + 9 + 4) x 0.5 Inches Pipe Kit **Chain Information:** N/A **Wire/Cord Information:** 180 in **Max Sloped Ceiling Angle:** \*Conversion 19° to 45°: ASY0101+Finish (2 loops + 1 chain): For Additional Cost