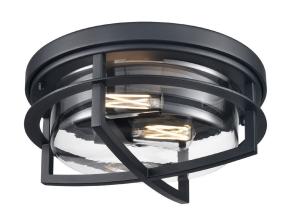

# **FINISH OPTIONS**

Black with Clear Glass (BK-CL) Black with Half Opal Glass (BK-OP) Black (BK)

# **LAMPING**

Number of Sockets: 2

Wattage of Individual Socket: 40W Socket Type: Medium Base (E26) Socket Orientation: Sideways Lamp Confinement: Semi Enclosed

Voltage: 120V Dimmable: Yes Bulbs Not Included