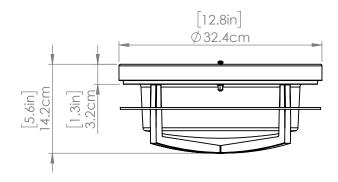

### **DIMENSIONS**

**Length / Ø:** 12.75" **Width:** N/A" **Height:** 5.5" **Depth:** N/A"

Minimum Height: N/A" Maximum Height: N/A"