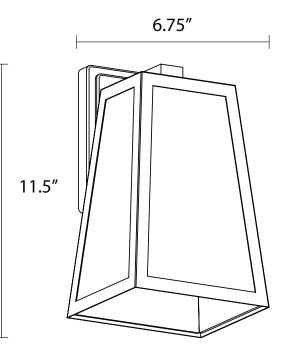

#### FIXTURE SPECIFICATIONS

Length / Ø: 6.75" Width: N/A Depth: 6.5" Height: 11.5" Minimum Height: N/A Maximum Height: N/A Damp Location Certified: Yes Wet Location Certified: Yes