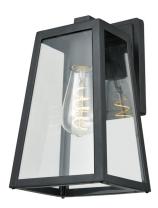

## CATEGORY: OUTDOOR SCONCE

Traditional outdoor sconce in black with glass shade. Single light outdoor sconce provides up and down lighting. Bulbs not included. No chain included. No pipe included. Uses Standard bulbs. Not ADA approved. Rated for wet locations. Manufacturer guarantees 5 year warranty from date of purchase.