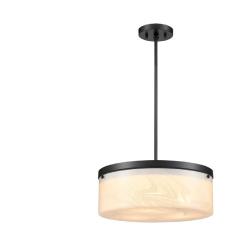

# SKU DVP32105

#### FINISH OPTIONS

Ebony with Milky Swirl Glass Brass with Milky Swirl Glass