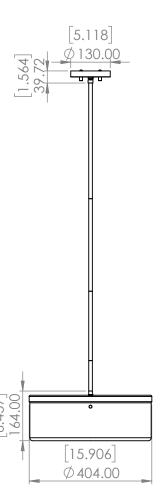

### **DIMENSIONS**

Length / Ø: 16 in Width: N/A Height: 6 in Depth: N/A

Minimum Height: 7.5 in Maximum Height: 47.5 in

## PIPE / CHAIN / CORD INFORMATION

Pipe/Chain Kit Included: Yes, Pipe

Pipe Information: 40 in Chain Information: N/A Wire/Cord Information: 120 in

Max Sloped Ceiling Angle: 19° (Hang Straight)