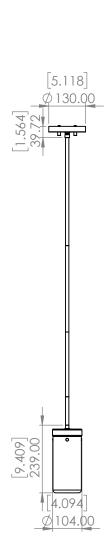

#### **DIMENSIONS**

Length / Ø: 4 in Width: N/A Height: 9.5 in Depth: N/A

Minimum Height: 11 in Maximum Height: 51 in

# PIPE / CHAIN / CORD INFORMATION

Pipe/Chain Kit Included: Yes, Pipe

Pipe Information: 40 in Chain Information: N/A Wire/Cord Information: 120 in

Max Sloped Ceiling Angle: 19° (Hang Straight)