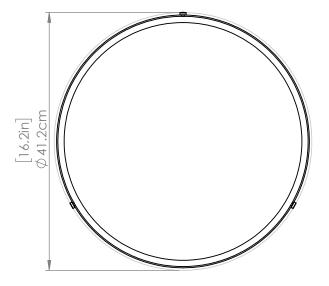

#### DIMENSIONS

Length / Ø: 16 in Width: N/A Height: 6 in Depth: N/A Minimum Height: 6 in Maximum Height: N/A