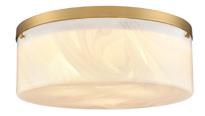

# BESSEMER

### FINISH OPTIONS

Brass with Milky Swirl Glass Ebony with Milky Swirl Glass