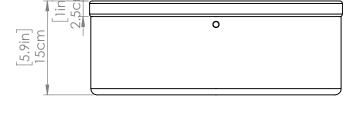

#### DIMENSIONS

Length / Ø: 16 in Width: N/A Height: 6 in Depth: N/A Minimum Height: 6 in Maximum Height: N/A