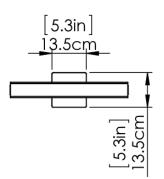

#### **DIMENSIONS**

Length / Ø: N/A Width: 18 in Height: 5.25 in Depth: 3.25 in

Minimum Height: 5 in Maximum Height: N/A