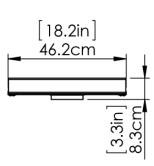

#### **DIMENSIONS**

Length / Ø: N/A Width: 18 in Height: 5.25 in Depth: 3.25 in

Minimum Height: 5 in Maximum Height: N/A