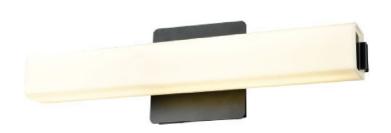

#### **FINISH OPTIONS**

Ebony with Acrylic Opal Glass Chrome with Acrylic Opal Glass

#### **DIMENSIONS**

Length / Ø: N/A Width: 18 in Height: 5.25 in Depth: 3.25 in

Minimum Height: 5 in Maximum Height: N/A