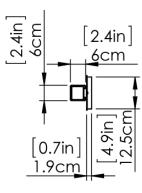

#### **DIMENSIONS**

Length / Ø: N/A Width: 18 in Height: 5.25 in Depth: 3.25 in

Minimum Height: 5 in Maximum Height: N/A

## PIPE / CHAIN / CORD INFORMATION

Pipe/Chain Kit Included: No Pipe Information: N/A Chain Information: N/A Wire/Cord Information: 8 in Max Sloped Ceiling Angle: N/A