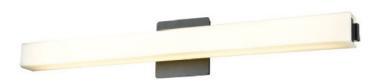

### **FINISH OPTIONS**

Ebony with Acrylic Opal Glass Chrome with Acrylic Opal Glass

#### **DIMENSIONS**

Length / Ø: N/A Width: 32 in Height: 5.25 in Depth: 3.25 in

Minimum Height: 5 in Maximum Height: N/A