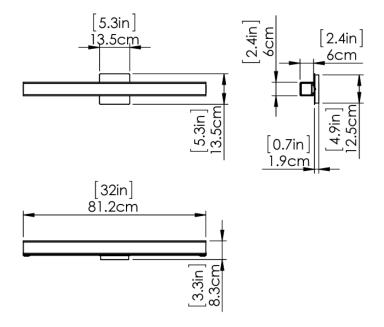

#### **DIMENSIONS**

Length / Ø: N/A Width: 32 in Height: 5.25 in Depth: 3.25 in

Minimum Height: 5 in Maximum Height: N/A