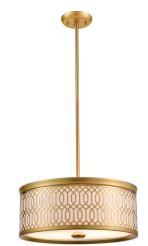

# CATEGORY: SINGLE PENDANT

Glam single pendant in chrome with glass shade. Two light single pendant provides lighting. Bulbs not included. No chain included. No pipe included. Uses Standard bulbs. Not ADA approved. Not rated for damp or wet locations. Manufacturer guarantees 5 year warranty from date of purchase.