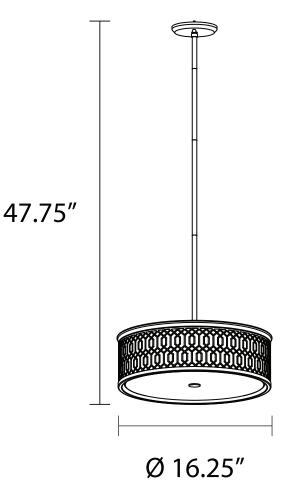

### FIXTURE SPECIFICATIONS

Length / Ø: 16.25" Width: N/A Depth: N/A Height: 6.25" Minimum Height: 7.75" Maximum Height: 47.75" Damp Location Certified: No Wet Location Certified: No