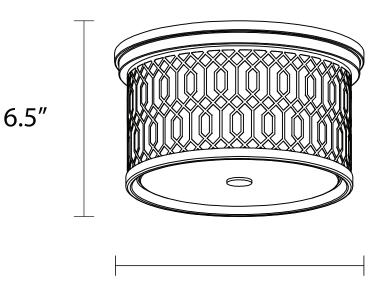

### FIXTURE SPECIFICATIONS

Length / Ø: 11.75" Width: N/A Depth: N/A

Height: 6.5" Minimum Height: N/A

Maximum Height: N/A

Damp Location Certified: No

Wet Location Certified: No

#### ADDITIONAL INFORMATION

No chain included. No pipe included.

Ø 11.75"