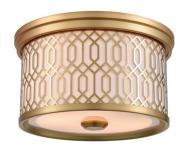

## CATEGORY: FLUSH MOUNT

Glam flush mount in chrome with glass shade. Two light flush mount provides lighting. Bulbs not included. No chain included. No pipe included. Uses Standard bulbs. Not ADA approved. Not rated for damp or wet locations. Manufacturer guarantees 5 year warranty from date of purchase.

### FIXTURE SPECIFICATIONS

Length / Ø: 11.75" Width: N/A Depth: N/A

Height: 6.5" Minimum Height: N/A

Maximum Height: N/A

Damp Location Certified: No

Wet Location Certified: No

#### FINISH OPTIONS

СН

**GLASS OPTIONS** 

SW