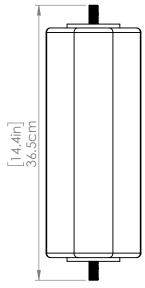

#### **DIMENSIONS**

Length / Ø: N/A" Width: 14.25" Height: 5" Depth: 4.25"

Minimum Height: N/A" Maximum Height: N/A"