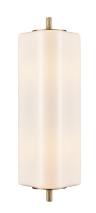

#### FINISH OPTIONS

Brass with True Opal Acrylic Shade Ebony with True Opal Acrylic Shade

#### LAMPING

Number of Sockets: 2

Wattage of Individual Socket: 40W

Socket Type: Medium Base Socket Orientation: Up and Down Lamp Confinement: Fully Enclosed

Voltage: 120V Dimmable: Yes Bulbs Not Included