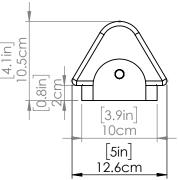

#### **DIMENSIONS**

Length / Ø: N/A" Width: 14.25" Height: 5" Depth: 4.25"

Minimum Height: N/A" Maximum Height: N/A"