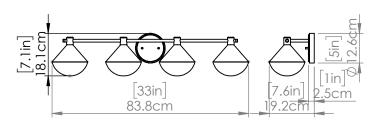

#### **DIMENSIONS**

Length / Ø: N/A Width: 33 in Height: 7.25 in Depth: 7.5 in

**Minimum Height:** 7.25 in **Maximum Height:** N/A