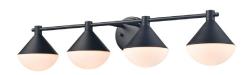

#### **FINISH OPTIONS**

Black with Half Opal Glass

#### **DIMENSIONS**

Length / Ø: N/A Width: 33 in Height: 7.25 in Depth: 7.5 in

**Minimum Height:** 7.25 in **Maximum Height:** N/A

#### LAMPING

Number of Sockets: 4

Wattage of Individual Socket: 40W Socket Type: Candelabra Base (E12) Socket Orientation: Down

Lamp Confinement: Fully Enclosed

Voltage: 120V Dimmable: Yes Bulbs Not Included