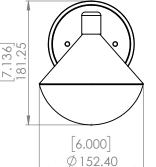

#### DIMENSIONS

Length / Ø: N/A" Width: 6" Height: 7" Depth: 7.5" Minimum Height: 7" Maximum Height: N/A"