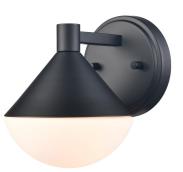

# AGAWA



## SKU | DVP36171

### **FINISH OPTIONS**

Black with Half Opal Glass

#### DIMENSIONS

Length / Ø: N/A" Width: 6" Height: 7" Depth: 7.5" Minimum Height: 7" Maximum Height: N/A"



## LAMPING

Number of Sockets: 1 Wattage of Individual Socket: 40W Socket Type: Candelabra Base (E12) Socket Orientation: Down Lamp Confinement: Fully Enclosed Voltage: 120V Dimmable: Yes Bulbs Not Included

# PIPE / CHAIN / CORD INFORMATION

Pipe/Chain Kit Included: N/A Pipe Information: N/A Chain Information: N/A Wire/Cord Information: 8" Max Sloped Ceiling Angle: N/A





#### ADDITIONAL INFORMATION

Wall and Ceiling Mountable: No Up and Down Mountable: No Location Certification: Wet Location Rated ADA Compliant: No

WARRANTY

5 Years Residential

120 Great Gulf Drive, Concord, ON L4K 5W1 +1 855.384.5483 | +1 905.660.2381 customerservice@dvi.lighting www.dvcanada.com