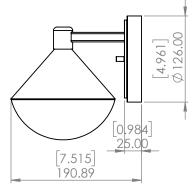

#### DIMENSIONS

Length / Ø: N/A" Width: 6" Height: 7" Depth: 7.5" Minimum Height: 7" Maximum Height: N/A"