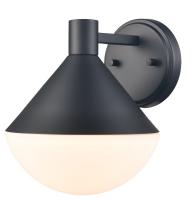

# AGAWA



## SKU | DVP36172

### **FINISH OPTIONS**

Black with Half Opal Glass

#### DIMENSIONS

Length / Ø: N/A" Width: 8.25" Height: 9.5" Depth: 9.5" Minimum Height: 9.5" Maximum Height: N/A"



## LAMPING

Number of Sockets: 1 Wattage of Individual Socket: 40W Socket Type: Medium Base (E26) Socket Orientation: Down Lamp Confinement: Fully Enclosed Voltage: 120V Dimmable: Yes Bulbs Not Included

# PIPE / CHAIN / CORD INFORMATION

Pipe/Chain Kit Included: N/A Pipe Information: N/A Chain Information: N/A Wire/Cord Information: 8" Max Sloped Ceiling Angle: N/A





#### ADDITIONAL INFORMATION

Wall and Ceiling Mountable: No Up and Down Mountable: No Location Certification: Wet Location Rated ADA Compliant: No

WARRANTY

5 Years Residential

120 Great Gulf Drive, Concord, ON L4K 5W1 +1 855.384.5483 | +1 905.660.2381 customerservice@dvi.lighting www.dvcanada.com