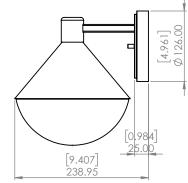

#### DIMENSIONS

Length / Ø: N/A" Width: 8.25" Height: 9.5" Depth: 9.5" Minimum Height: 9.5" Maximum Height: N/A"