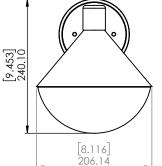

#### DIMENSIONS

Length / Ø: N/A" Width: 8.25" Height: 9.5" Depth: 9.5" Minimum Height: 9.5" Maximum Height: N/A"