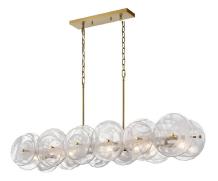

### SKU | DVP36502

## FINISH OPTIONS

Ebony with Milky Swirl Glass Brass with Milky Swirl Glass



#### DIMENSIONS

Length / Ø: 52 in Width: 12.25 in Height: 10.25 in Depth: N/A Minimum Height: 12 in Maximum Height: 58.25 in

### LAMPING

Number of Sockets: 8 Wattage of Individual Socket: 40W Socket Type: Candelabra Base (E12) Socket Orientation: Sideways Lamp Confinement: Mostly Open Voltage: 120V Dimmable: Yes Bulbs Not Included

# PIPE / CHAIN / CORD INFORMATION

Pipe/Chain Kit Included: Yes, Chain Pipe Information: 12 in Chain Information: 36 in Wire/Cord Information: 120 in Max Sloped Ceiling Angle: 90° (Chain Link)

### ADDITIONAL INFORMATION

Wall and Ceiling Mountable: N/A Up and Down Mountable: N/A Location Certification: Dry Locations Only ADA Compliant: N/A

#### WARRANTY

5 Years Residential



[17.8in]