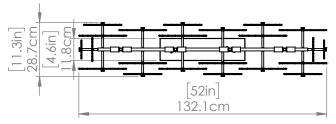

#### DIMENSIONS

Length / Ø: 52 in Width: 12.25 in Height: 10.25 in Depth: N/A Minimum Height: 12 in Maximum Height: 58.25 in