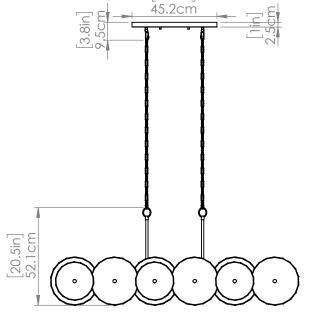

#### DIMENSIONS

Length / Ø: 52 in Width: 12.25 in Height: 10.25 in Depth: N/A Minimum Height: 12 in Maximum Height: 58.25 in

# PIPE / CHAIN / CORD INFORMATION

Pipe/Chain Kit Included: Yes, Chain Pipe Information: 12 in Chain Information: 36 in Wire/Cord Information: 120 in Max Sloped Ceiling Angle: 90° (Chain Link)