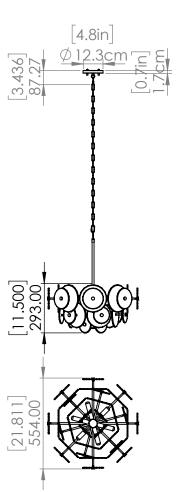

#### **DIMENSIONS**

Length / Ø: 22 in Width: N/A Height: 11.5 in Depth: N/A

Minimum Height: 20.25 in Maximum Height: 63.25 in

# PIPE / CHAIN / CORD INFORMATION

Pipe/Chain Kit Included: Yes, Chain

Pipe Information: 12 in Chain Information: 36 in Wire/Cord Information: 120 in

Max Sloped Ceiling Angle: 90° (Chain Link)