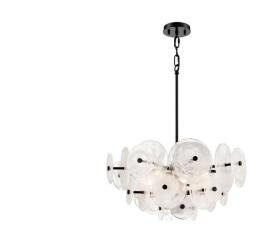

### **FINISH OPTIONS**

Ebony with Milky Swirl Glass Brass with Milky Swirl Glass