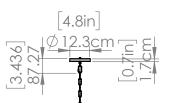

### DIMENSIONS

Length / Ø: 16.5 in Width: N/A Height: 19 in Depth: N/A Minimum Height: 22.25 in Maximum Height: 67 in