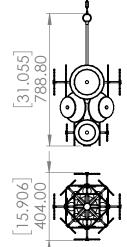

### DIMENSIONS

Length / Ø: 16.5 in Width: N/A Height: 19 in Depth: N/A Minimum Height: 22.25 in Maximum Height: 67 in