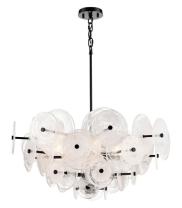

## SKU | DVP36525

# FINISH OPTIONS

Ebony with Milky Swirl Glass Brass with Milky Swirl Glass



#### DIMENSIONS

Length / Ø: 28.75 in Width: N/A Height: 14.5 in Depth: N/A Minimum Height: 17.5 in Maximum Height: 62.5 in

### LAMPING

Number of Sockets: 4 Wattage of Individual Socket: 40W Socket Type: Medium Base (E26) Socket Orientation: Sideways Lamp Confinement: Mostly Open Voltage: 120V Dimmable: Yes Bulbs Not Included

# PIPE / CHAIN / CORD INFORMATION

Pipe/Chain Kit Included: Yes, Chain Pipe Information: 12 in Chain Information: 36 in Wire/Cord Information: 120 in Max Sloped Ceiling Angle: 90° (Chain Link)

### ADDITIONAL INFORMATION

Wall and Ceiling Mountable: N/A Up and Down Mountable: N/A Location Certification: Dry Locations Only ADA Compliant: N/A

#### WARRANTY

5 Years Residential