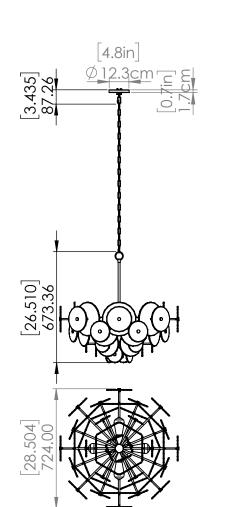

#### DIMENSIONS

Length / Ø: 28.75 in Width: N/A Height: 14.5 in Depth: N/A Minimum Height: 17.5 in Maximum Height: 62.5 in

# PIPE / CHAIN / CORD INFORMATION

Pipe/Chain Kit Included: Yes, Chain Pipe Information: 12 in Chain Information: 36 in Wire/Cord Information: 120 in Max Sloped Ceiling Angle: 90° (Chain Link)