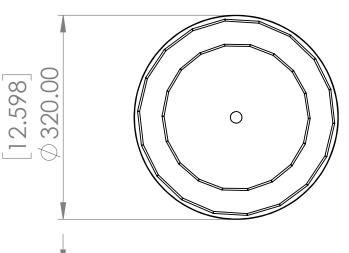

#### DIMENSIONS

Length / Ø: 12.5 in Width: N/A Height: 5.25 in Depth: N/A Minimum Height: 5.25 in Maximum Height: N/A