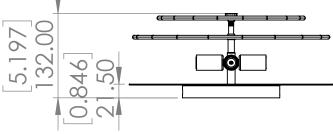

#### DIMENSIONS

Length / Ø: 12.5 in Width: N/A Height: 5.25 in Depth: N/A Minimum Height: 5.25 in Maximum Height: N/A