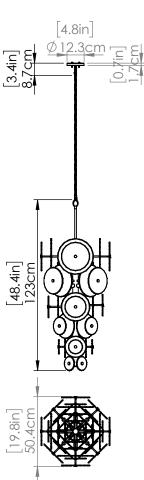

#### **DIMENSIONS**

Length / Ø: 21 in Width: N/A Height: 37.5 in Depth: N/A

Minimum Height: 39.5 in Maximum Height: 121.5 in

# PIPE / CHAIN / CORD INFORMATION

Pipe/Chain Kit Included: Yes, Chain

Pipe Information: 12 in Chain Information: 72 in Wire/Cord Information: 180 in

Max Sloped Ceiling Angle: 90° (Chain Link)