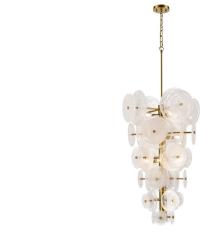

### **FINISH OPTIONS**

Brass with Milky Swirl Glass Ebony with Milky Swirl Glass