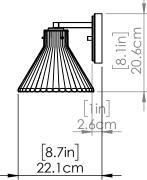

**Socket Type:** Medium Base **Socket Orientation:** Down

Lamp Confinement: Semi Enclosed

Voltage: 120V Dimmable: Yes Bulbs Not Included

Pipe/Chain Kit Included: N/A Pipe Information: N/A Chain Information: N/A Wire/Cord Information: 8 in Max Sloped Ceiling Angle: