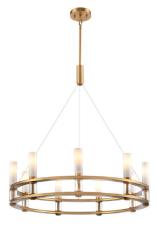

# CARDINAL



### SKU | DVP37824

#### **FINISH OPTIONS**

Brass (BR) Ebony (EB)



# DIMENSIONS

Length / Ø: 28 in Width: N/A Height: 8.75 in Depth: N/A Minimum Height: 10.25 in Maximum Height: 50.25 in

#### LAMPING

Number of Sockets: 9 Wattage of Individual Socket: 40W Socket Type: Candelabra Base (E12) Socket Orientation: Up Lamp Confinement: Semi Enclosed Voltage: 120V Dimmable: Yes Bulbs Not Included

# PIPE / CHAIN / CORD INFORMATION

**Pipe/Chain Kit Included:** Yes, Pipe **Pipe Information:** 40 in **Chain Information:** N/A **Wire/Cord Information:** 120 in **Max Sloped Ceiling Angle:** 45° (Cord Grip)

# ADDITIONAL INFORMATION

Wall and Ceiling Mountable: N/A Up and Down Mountable: N/A Location Certification: Dry Locations Only ADA Compliant: N/A

#### WARRANTY

5 Years Residential



120 Great Gulf Drive, Concord, ON L4K 5W1 +1 855.384.5483 | +1 905.660.238