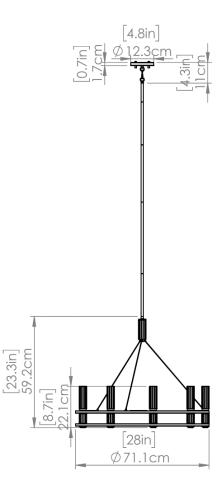

# DIMENSIONS

Length / Ø: 28 in Width: N/A Height: 8.75 in Depth: N/A Minimum Height: 10.25 in Maximum Height: 50.25 in

# PIPE / CHAIN / CORD INFORMATION

**Pipe/Chain Kit Included:** Yes, Pipe **Pipe Information:** 40 in **Chain Information:** N/A **Wire/Cord Information:** 120 in **Max Sloped Ceiling Angle:** 45° (Cord Grip)