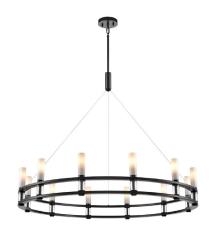

#### FINISH OPTIONS

Brass (BR) Ebony (EB)

Length / Ø: 42 in Width: N/A Height: 8.75 in Depth: N/A

Minimum Height: 10.25 in Maximum Height: 50.25 in

# PIPE / CHAIN / CORD INFORMATION

Pipe/Chain Kit Included: Yes, Pipe

Pipe Information: 40 in Chain Information: N/A Wire/Cord Information: 120 in

Max Sloped Ceiling Angle: 90° (Chain Link)