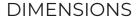

## CHANDELIER

#### FINISH OPTIONS

Brass (BR) Ebony (EB)

Length / Ø: 42 in Width: N/A Height: 8.75 in Depth: N/A

Minimum Height: 10.25 in Maximum Height: 50.25 in

## **LAMPING**

Number of Sockets: 12

Wattage of Individual Socket: 40W Socket Type: Candelabra Base (E12)

Socket Orientation: Up

Lamp Confinement: Semi Enclosed

Voltage: 120V Dimmable: Yes Bulbs Not Included