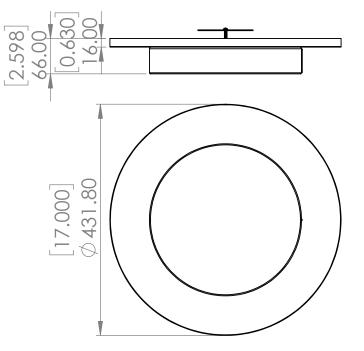

#### DIMENSIONS

Length / Ø: 17 in Width: N/A Height: 2.5 in Depth: N/A Minimum Height: 2.5 in Maximum Height: N/A