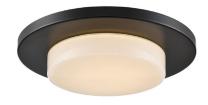

### SKU | DVP37842

## FINISH OPTIONS

Ebony with Vodka Ice Glass Brass with Vodka Ice Glass



#### DIMENSIONS

Length / Ø: 17 in Width: N/A Height: 2.5 in Depth: N/A Minimum Height: 2.5 in Maximum Height: N/A

### INTEGRATED LED INFORMATION

Wattage: 1 X 20W Initial Lumens: 1350 Delivered Lumens (3000K): 784 Delivered Lumens (4000K): 809 Delivered Lumens (5000K): 803 Colour Temperature: 3000/4000/5000K CRI: 80+ Voltage: 120 Dimmable: Yes Required Dimmer: LED+/Universal

# PIPE / CHAIN / CORD INFORMATION

**Pipe/Chain Kit Included:** No **Pipe Information:** N/A **Chain Information:** N/A **Wire/Cord Information:** 8 in **Max Sloped Ceiling Angle:** N/A

#### ADDITIONAL INFORMATION

Wall and Ceiling Mountable: Yes Up and Down Mountable: N/A Location Certification: Dry Locations Only ADA Compliant: N/A

#### WARRANTY

5 Years Residential 20,000 Hours Commercial