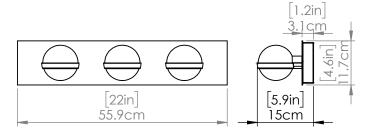

#### **DIMENSIONS**

Length / Ø: N/A Width: 22 in Height: 4.75 in Depth: 6 in

Minimum Height: 4.75 in Maximum Height: N/A