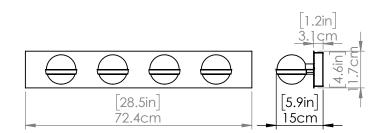

#### DIMENSIONS

Length / Ø: N/A Width: 28.5 in Height: 4.75 in Depth: 6 in Minimum Height: 4.75 in Maximum Height: N/A