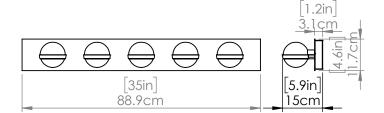

#### **DIMENSIONS**

Length / Ø: N/A Width: 35 in Height: 4.75 in Depth: 6 in

Minimum Height: 4.75 in Maximum Height: N/A