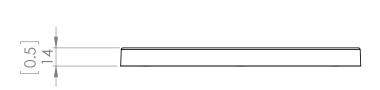

#### **DIMENSIONS**

Length / Ø: 7" Width: N/A" Height: 0.5" Depth: N/A"

Minimum Height: N/A" Maximum Height: N/A"

Wattage:12W Initial Lumens: 1400

Colour Temperature: 3000K / 4000K

**CRI:** 80 Voltage: 120 Dimmable: Yes