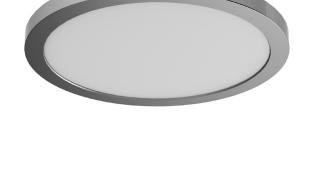

### **DIMENSIONS**

Length / Ø: 9" Width: N/A" Height: 0.5" Depth: N/A"

Minimum Height: N/A" Maximum Height: N/A"