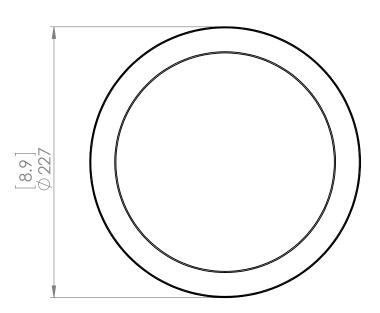

### **DIMENSIONS**

Length / Ø: 9" Width: N/A" Height: 0.5" Depth: N/A"

Minimum Height: N/A" Maximum Height: N/A"