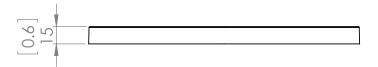

### **DIMENSIONS**

Length / Ø: 9" Width: N/A" Height: 0.5" Depth: N/A"

Minimum Height: N/A" Maximum Height: N/A"