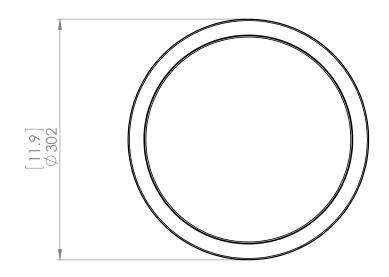

## **DIMENSIONS**

Length / Ø: 12" Width: N/A" Height: 0.5" Depth: N/A"

Minimum Height: N/A" Maximum Height: N/A"