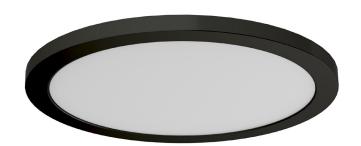

## **DIMENSIONS**

Length / Ø: 12" Width: N/A" Height: 0.5" Depth: N/A"

Minimum Height: N/A" Maximum Height: N/A"