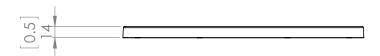

## **DIMENSIONS**

Length / Ø: 12" Width: N/A" Height: 0.5" Depth: N/A"

Minimum Height: N/A" Maximum Height: N/A"