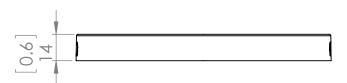

#### DIMENSIONS

Length / Ø: 5.5" Width: N/A" Height: 0.5" Depth: N/A" Minimum Height: N/A" Maximum Height: N/A"