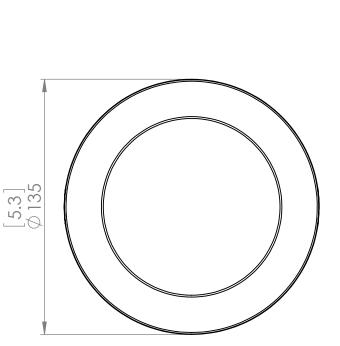

#### DIMENSIONS

Length / Ø: 5.5" Width: N/A" Height: 0.5" Depth: N/A" Minimum Height: N/A" Maximum Height: N/A"