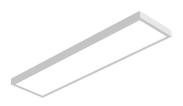

#### **DIMENSIONS**

Length / Ø: 24 in Width: 6 in Height: 1 in Depth: N/A

Minimum Height: 1 in Maximum Height: N/A