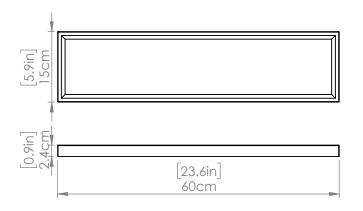

#### **DIMENSIONS**

Length / Ø: 24 in Width: 6 in Height: 1 in Depth: N/A

Minimum Height: 1 in Maximum Height: N/A