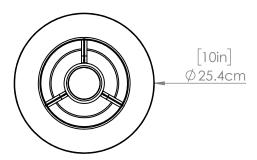

#### FINISH OPTIONS

Black and Stainless Steel (BK+SS)

Length / Ø: 10" Width: N/A" Height: 8.75" Depth: N/A"

Minimum Height: N/A" Maximum Height: N/A"