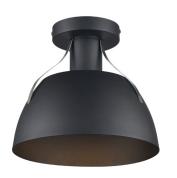

#### FINISH OPTIONS

Black and Stainless Steel (BK+SS)

Length / Ø: 10" Width: N/A" Height: 8.75" Depth: N/A"

Minimum Height: N/A" Maximum Height: N/A"