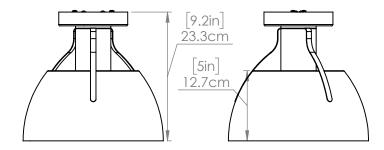

#### FINISH OPTIONS

Black and Stainless Steel (BK+SS)

Length / Ø: 10" Width: N/A" Height: 8.75" Depth: N/A"

Minimum Height: N/A" Maximum Height: N/A"