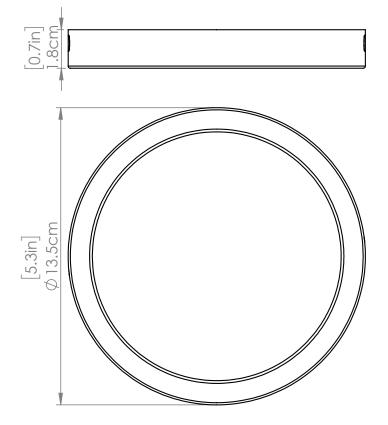

## SKU | DVP39608

#### FINISH OPTIONS

Matte Black Matte White

#### **DIMENSIONS**

Length / Ø: 5.3" Width: N/A Height: 0.7" Depth: N/A

### INTEGRATED LED INFORMATION

Wattage: 8W

Initial / Delivered Lumens: 800 / 480 Colour Temperature: 3000K/4000K/5000K

CRI: >80 Voltage: 120 Dimmable: Yes

Required Dimmer: C • L / LED+ / Universal LED

# PIPE / CHAIN / CORD INFORMATION

Pipe/Chain Kit Included: Not Included

Pipe Information: N/A Chain Information: N/A

Wire/Cord Information: 8 inches Max Sloped Ceiling Angle: N/A



**Wall and Ceiling Mountable:** Yes **Up and Down Mountable:** N/A

Location Certification: Damp Location Certified

**ADA Compliant:** No



5 Years Residential 50,000 Hours Commercial\* \*Life Rated for 50,000 hours at >70% lumen maintenance