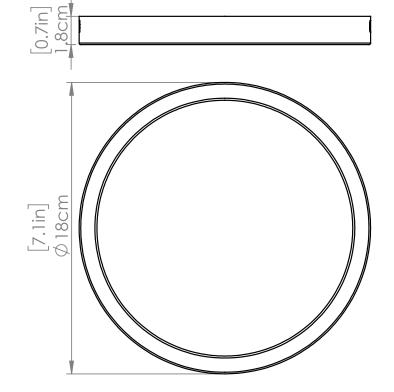

## SKU | DVP39618

### FINISH OPTIONS

Matte Black Matte White

### **DIMENSIONS**

Length / Ø: 7.1" Width: N/A Height: 0.7" Depth: N/A

### INTEGRATED LED INFORMATION

Wattage: 14W

Initial / Delivered Lumens: 1640 / 980 Colour Temperature: 3000K/4000K/5000K

CRI: >80 Voltage: 120 Dimmable: Yes

Required Dimmer: C • L / LED+ / Universal LED

# PIPE / CHAIN / CORD INFORMATION

Pipe/Chain Kit Included: Not Included

Pipe Information: N/A Chain Information: N/A

Wire/Cord Information: 8 inches Max Sloped Ceiling Angle: N/A



### ADDITIONAL INFORMATION

Wall and Ceiling Mountable: Yes Up and Down Mountable: N/A

Location Certification: Damp Location Certified

**ADA Compliant:** No

### WARRANTY

5 Years Residential 50,000 Hours Commercial\* \*Life Rated for 50,000 hours at >70% lumen maintenance