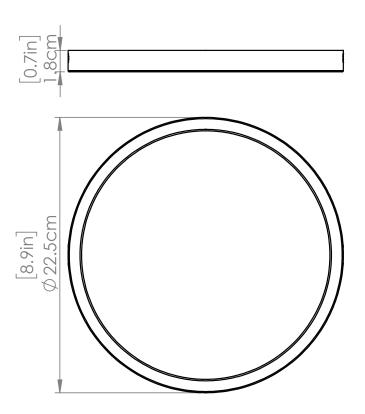

D LED INFORMATION

Wattage: 20W Initial / Delivered Lumens: 2340 / 1400 Colour Temperature: 3000K/4000K/5000K CRI: >80 Voltage: 120 Dimmable: Yes Required Dimmer: C+L / LED+ / Universal LED

## PIPE / CHAIN / CORD INFORMATION

**Pipe/Chain Kit Included:** Not Included **Pipe Information:** N/A **Chain Information:** N/A **Wire/Cord Information:** 8 inches **Max Sloped Ceiling Angle:** N/A

#### ADDITIONAL INFORMATION

Wall and Ceiling Mountable: Yes Up and Down Mountable: N/A Location Certification: Damp Location Certified ADA Compliant: No

#### WARRANTY

5 Years Residential 50,000 Hours Commercial<sup>+</sup> "Life Rated for 50,000 hours at >70% lumen maintenance

> 120 Great Gulf Drive, Concord, ON L4K 5W1 +1 855 384 5483 | +1 855 384 8453 customerservice@dvi.lighting www.dvcanada.com