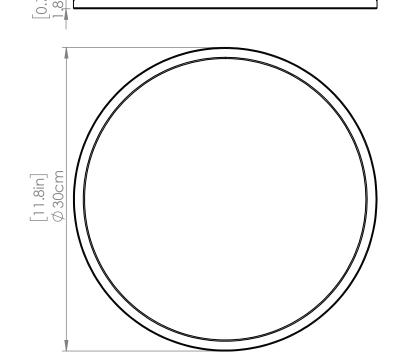

# SKU | DVP39638

## FINISH OPTIONS

Matte Black Matte White

### **DIMENSIONS**

Length / Ø: 11.8" Width: N/A Height: 0.7" Depth: N/A

## INTEGRATED LED INFORMATION

Wattage: 25W

Initial / Delivered Lumens: 3340 / 2000 Colour Temperature: 3000K/4000K/5000K

CRI: >80 Voltage: 120 Dimmable: Yes

Required Dimmer: C • L / LED+ / Universal LED

# PIPE / CHAIN / CORD INFORMATION

Pipe/Chain Kit Included: Not Included

Pipe Information: N/A Chain Information: N/A

Wire/Cord Information: 8 inches Max Sloped Ceiling Angle: N/A



### ADDITIONAL INFORMATION

Wall and Ceiling Mountable: Yes Up and Down Mountable: N/A

Location Certification: Damp Location Certified

**ADA Compliant:** No

### WARRANTY

5 Years Residential 50,000 Hours Commercial\* \*Life Rated for 50,000 hours at >70% lumen maintenance